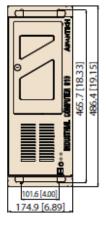

#### Introduction

The EnviDAS-510 is a 19" rack mount industrial computer chassis for mission-critical applications. This unit can accommodate a 14-slot PCI/ISA bus passive backplane or a standard ATX mother-board and supports versatile power supplies. A lockable door in the front secures the unit from any unauthorized access. One hot-swap filtered cooling fan maintains positive air circulation through the whole chassis. With its hold-down clamp and shock mounted drive brackets, the EnviDAS-510 can withstand shock, vibration and dust found in harsh environments.

#### **Dimensions**