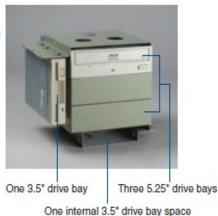

#### **Features**

- Supports either an ATX motherboard or a backplane with up to 14 slots
- Equipped with 250/300 W ATX PFC PS/2 power supply
- Easy to install front-accessible drive bays to hold three 5.25" and two 3.5" disk drives
- ❖ Front-accessible USB & PS/2 interfaces
- Designed to withstand environmental extremes, such as shock, vibration and high temperature

### **Specifications**

| Issue         | Sub-Issue              | Front Accessible                                                  | Internal      |
|---------------|------------------------|-------------------------------------------------------------------|---------------|
| Drive Bay     | 3.5"                   | 1                                                                 | 1             |
|               | 5.25"                  | 3                                                                 |               |
| Cooling       | Fan                    | 1 (77 CFM/each)                                                   |               |
| I/O Interface | USB                    | 2                                                                 |               |
|               | PS/2                   | 1                                                                 |               |
| Miscellaneous | Rear panel Indicator   | BP version: Two D-SUB 9-pin openings                              |               |
|               |                        | MB version: One D-SUB 9-pin bracket and one 68 -pin SCSI openings |               |
|               |                        | LED display for power on and HDD activity                         |               |
| Environment   |                        | Operating                                                         | Non-Operating |
|               | Temperature            | 0 ~ 40° C                                                         | -20 ~ 60° C   |
|               | Humidity               | 1-~85%                                                            | 10~95%        |
|               | Vibration (5-500 Hz)   | 1 Grms                                                            | 2 G           |
|               | Sock                   | 10 G (With 11 msec duration,1/2 sine wave)                        | 30 G          |
|               | Altitude               | 10,000 ft                                                         | 40,000 ft     |
|               | Acoustic Noise         | Less than 52dB sound pressure at 5 ~ 28° C                        |               |
|               | Dimensions (W x H x D) | 482x 177 x 448 mm (19" x 7" x 17.6")                              |               |
| Physical      | Weight                 | 12.5kg (27.5 lb)                                                  |               |
| Compliance    | Safety                 | CE compliant                                                      |               |