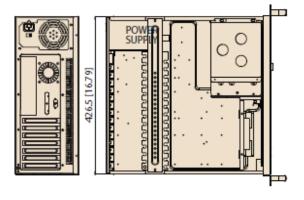

#### Introduction

The EnviDAS-510 is a 19" rack mount industrial computer chassis for mission-critical applications. This unit can accommodate a 14-slot PCI/ISA bus passive backplane or a standard ATX mother-board and supports versatile power supplies. A lockable door in the front secures the unit from any unauthorized access. One hot-swap filtered cooling fan maintains positive air circulation through the whole chassis. With its hold-down clamp and shock mounted drive brackets, the EnviDAS-510 can withstand shock, vibration and dust found in harsh environments.

Motherboard can fit in 450 mm (17.7") depth

#### **Dimensions**