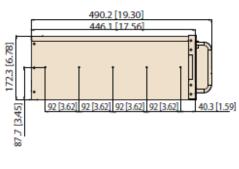

### **Specifications**

| Issue         | Sub-Issue              | Front Accessible                                                  | Internal      |
|---------------|------------------------|-------------------------------------------------------------------|---------------|
| Drive Bay     | 3.5"                   | 1                                                                 | 1             |
|               | 5.25"                  | 3                                                                 |               |
| Cooling       | Fan                    | 1 (77 CFM/each)                                                   |               |
| I/O Interface | USB                    | 2                                                                 |               |
|               | PS/2                   | 1                                                                 |               |
| Miscellaneous | Rear panel Indicator   | BP version: Two D-SUB 9-pin openings                              |               |
|               |                        | MB version: One D-SUB 9-pin bracket and one 68 -pin SCSI openings |               |
|               |                        | LED display for power on and HDD activity                         |               |
| Environment   |                        | Operating                                                         | Non-Operating |
|               | Temperature            | 0 ~ 40° C                                                         | -20 ~ 60° C   |
|               | Humidity               | 1-~85%                                                            | 10~95%        |
|               | Vibration (5-500 Hz)   | 1 Grms                                                            | 2 G           |
|               | Sock                   | 10 G (With 11 msec duration,1/2 sine wave)                        | 30 G          |
|               | Altitude               | 10,000 ft                                                         | 40,000 ft     |
|               | Acoustic Noise         | Less than 52dB sound pressure at 5 ~ 28° C                        |               |
|               | Dimensions (W x H x D) | 482x 177 x 448 mm (19" x 7" x 17.6")                              |               |
| Physical      | Weight                 | 12.5kg (27.5 lb)                                                  |               |
| Compliance    | Safety                 | CE compliant                                                      |               |

#### **Dimensions**