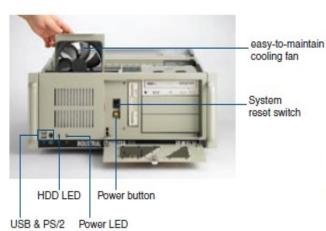

#### Introduction

The EnviDAS-510 is a 19" rack mount industrial computer chassis for mission-critical applications. This unit can accommodate a 14-slot PCI/ISA bus passive backplane or a standard ATX mother-board and supports versatile power supplies. A lockable door in the front secures the unit from any unauthorized access. One hot-swap filtered cooling fan maintains positive air circulation through the whole chassis. With its hold-down clamp and shock mounted drive brackets, the EnviDAS-510 can withstand shock, vibration and dust found in harsh environments.

### **Specifications**

| Issue         | Sub-Issue              | Front Accessible                                                  | Internal      |
|---------------|------------------------|-------------------------------------------------------------------|---------------|
| Drive Bay     | 3.5"                   | 1                                                                 | 1             |
|               | 5.25"                  | 3                                                                 |               |
| Cooling       | Fan                    | 1 (77 CFM/each)                                                   |               |
| I/O Interface | USB                    | 2                                                                 |               |
|               | PS/2                   | 1                                                                 |               |
| Miscellaneous | Rear panel Indicator   | BP version: Two D-SUB 9-pin openings                              |               |
|               |                        | MB version: One D-SUB 9-pin bracket and one 68 -pin SCSI openings |               |
|               |                        | LED display for power on and HDD activity                         |               |
| Environment   |                        | Operating                                                         | Non-Operating |
|               | Temperature            | 0 ~ 40° C                                                         | -20 ~ 60° C   |
|               | Humidity               | 1-~85%                                                            | 10~95%        |
|               | Vibration (5-500 Hz)   | 1 Grms                                                            | 2 G           |
|               | Sock                   | 10 G (With 11 msec duration,1/2 sine wave)                        | 30 G          |
|               | Altitude               | 10,000 ft                                                         | 40,000 ft     |
|               | Acoustic Noise         | Less than 52dB sound pressure at 5 ~ 28° C                        |               |
|               | Dimensions (W x H x D) | 482x 177 x 448 mm (19" x 7" x 17.6")                              |               |
| Physical      | Weight                 | 12.5kg (27.5 lb)                                                  |               |
| Compliance    | Safety                 | CE compliant                                                      |               |